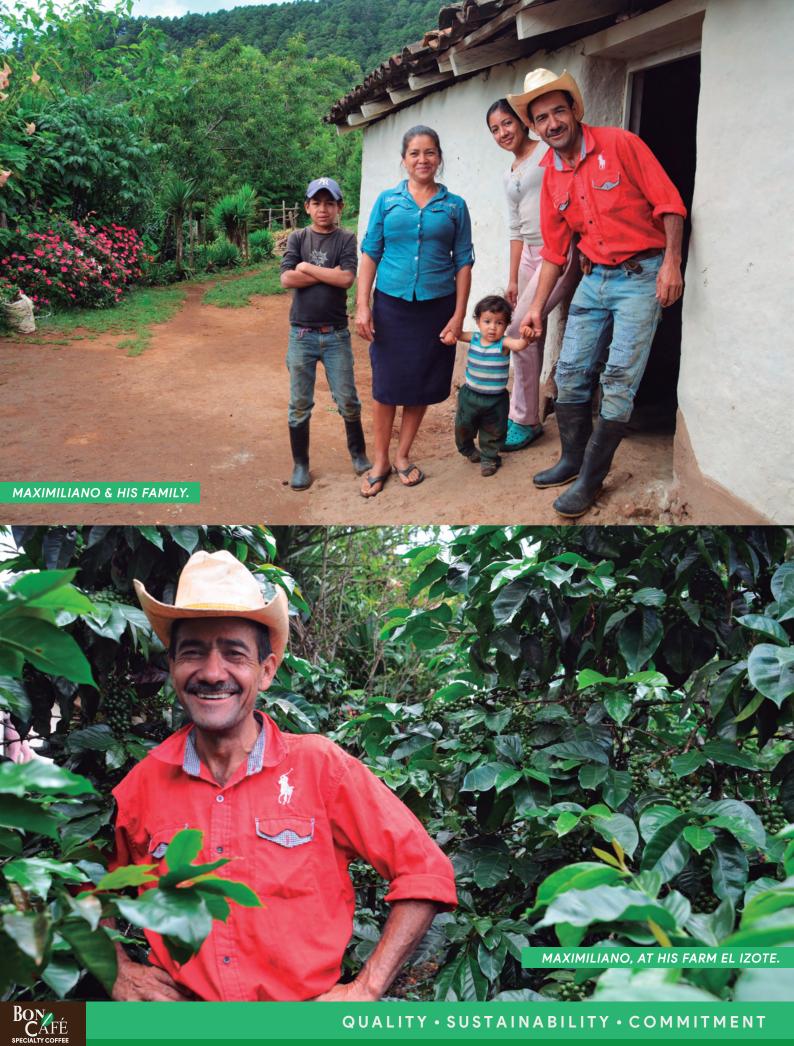

## MAXIMILIANO HERNÁNDEZ FARM EL IZOTE

Today, he has a property of 2.8 hectares of land with 1.4 hectares planted with coffee, all managed in an organic way and that also provide jobs for his family members and for another 10 people during the harvest season.